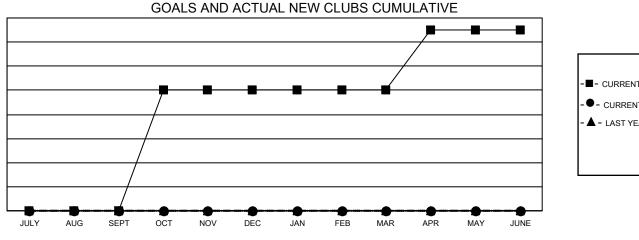

## GAT MONTHLY MEMBERSHIP PROGRESS REPORT

Multiple District C

Results as of: 11/30/2022

LOCATION: ALBERTA

| Clubs                 |               |           |               | Members               |                           |                         |                                                    |  |
|-----------------------|---------------|-----------|---------------|-----------------------|---------------------------|-------------------------|----------------------------------------------------|--|
| RESULTS FOR 2022-2023 |               |           |               | RESULTS FOR 2022-2023 |                           |                         |                                                    |  |
| QUARTER               | NEW CLUB GOAL | NEW CLUBS | DROPPED CLUBS | QUARTER               | MEMBER GROWTH NET<br>GOAL | MEMBER GROWTH<br>ACTUAL | DROPPED<br>MEMBERS ACTUAL<br>(including transfers) |  |
| JULY/AUG/SEPT         | 0             | 0         | 1             | JULY/AUG/SE           | PT 40                     | 63                      | 87                                                 |  |
| OCT/NOV/DEC           | 2             | 0         | 0             | OCT/NOV/DEC           | C 60                      | 71                      | 86                                                 |  |
| JAN/FEB/MAR           | 0             | 0         | 0             | JAN/FEB/MAR           | 50                        | 0                       | 0                                                  |  |
| APR/MAY/JUNE          | 1             | 0         | 0             | APR/MAY/JUN           | IE 60                     | 0                       | 0                                                  |  |

● - CURRENT YEAR ACTUAL NEW CLUBS

▲ - LAST YEAR ACTUAL NEW CLUBS

GOALS AND ACTUAL MEMBERS CUMULATIVE

| DROPPED CLUBS: 1 |     | 47 CLUBS OF 176 ADDED 1 OR | GENDER DISTRIBUTION       |                |  |
|------------------|-----|----------------------------|---------------------------|----------------|--|
|                  |     | MORE NEW MEMBERS           | MALE                      | 2,355 (68.80%) |  |
| <u> </u>         |     |                            | FEMALE                    | 1,068 (31.20%) |  |
| DROPPED MEMBERS  |     |                            | NON BINARY                | 0 (0.00%)      |  |
| DECEASED         | 25  |                            | PREFER NOT TO ANSWER      | 0 (0.00%)      |  |
| CLUB CANCELLED   | 0   |                            | TOTAL FAMILY UNIT MEMBERS | 575            |  |
| OTHER            | 148 | CLICK HERE FOR CUMULATIVE  | TOTAL FAMILY UNIT MEMBERS | 575            |  |
| TOTAL            | 173 | MEMBERSHIP DATA            | FAMILY MEMBERS PAYING HAL | F 292          |  |
|                  |     |                            | L                         |                |  |