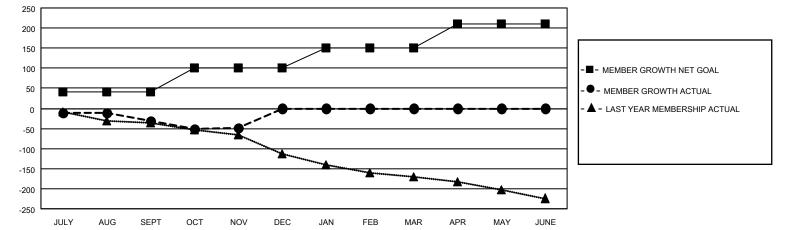

## GAT MONTHLY MEMBERSHIP PROGRESS REPORT

Multiple District C

Results as of: 11/30/2022

LOCATION: ALBERTA

| Clubs                 |               |           |               | Members               |                           |                         |                                                    |  |
|-----------------------|---------------|-----------|---------------|-----------------------|---------------------------|-------------------------|----------------------------------------------------|--|
| RESULTS FOR 2022-2023 |               |           |               | RESULTS FOR 2022-2023 |                           |                         |                                                    |  |
| QUARTER               | NEW CLUB GOAL | NEW CLUBS | DROPPED CLUBS | QUARTER               | MEMBER GROWTH NET<br>GOAL | MEMBER GROWTH<br>ACTUAL | DROPPED<br>MEMBERS ACTUAL<br>(including transfers) |  |
| JULY/AUG/SEPT         | 0             | 0         | 1             | JULY/AUG/SE           | PT 40                     | 63                      | 87                                                 |  |
| OCT/NOV/DEC           | 2             | 0         | 0             | OCT/NOV/DEC           | C 60                      | 71                      | 86                                                 |  |
| JAN/FEB/MAR           | 0             | 0         | 0             | JAN/FEB/MAR           | 50                        | 0                       | 0                                                  |  |
| APR/MAY/JUNE          | 1             | 0         | 0             | APR/MAY/JUN           | IE 60                     | 0                       | 0                                                  |  |